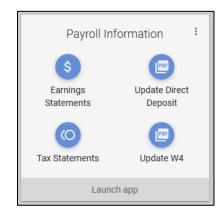

## Access 1042-S

- 1. Access your MyUW portal (<u>UW System institutions</u> or <u>UW-Madison</u>).
- 2. Click the **Tax Statements** icon on the **Payroll Information** tile.
- 3. Click the year of the 1042-S Form or Fellowship letter to view.